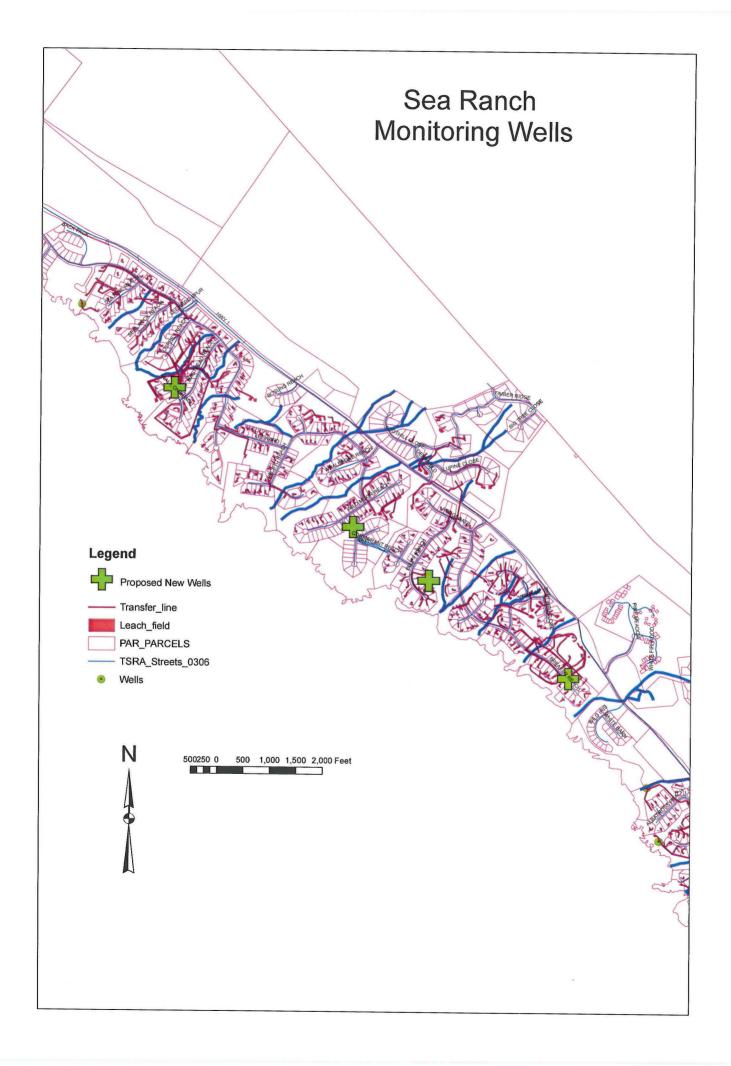

## Comments to Draft Order of March 9, 2017:

- 1. Facility Address (Table 1. Discharger Information): 35600 Verdant View Drive/PO Box 16, The Sea Ranch, CA 95497
- 2. Page 3, Table 3, Facility Information: Facility Address, correct zip code: 95497, and Mailing address: PO Box 16, The Sea Ranch, CA 95497
- 3. Page 4, last paragraph number change from 1,189 to 1,201
- 4. Page 5, first paragraph number (s) change from 935 to 943, and 254 to 258
- 5. Page 5, add that the Onsite wastewater disposal zone currently consists of 1,539 total possible systems, barring any future lot consolidations or lot splits.
- 6. Attachment B-Monitoring and Reporting Program, II D: Suggest it should read "Ground water well water measurements and groundwater constituent sampling are to be the primary indicator of achievement of applicable water quality objectives. Supplemental and supportive surface water monitoring may be conducted on a regular basis to support findings of causative factors of contamination within groundwater monitoring wells. Surface waters that exhibit similar qualitative values of samples taken upstream and downstream of a study area nay be subject to deletion in reporting requirements."
  - And III.E added as "Ground water well sampling sites to be increased in number at locations shown in Exhibit B-2."
- 7. "SEA RANCH WASTE DISPOSAL ZONE NO.2, WATER QUALITY MONITORING AND SEPTIC SYSTEM INSPECTION PROGRAM date April 1989 should be labeled Attachment B-1.