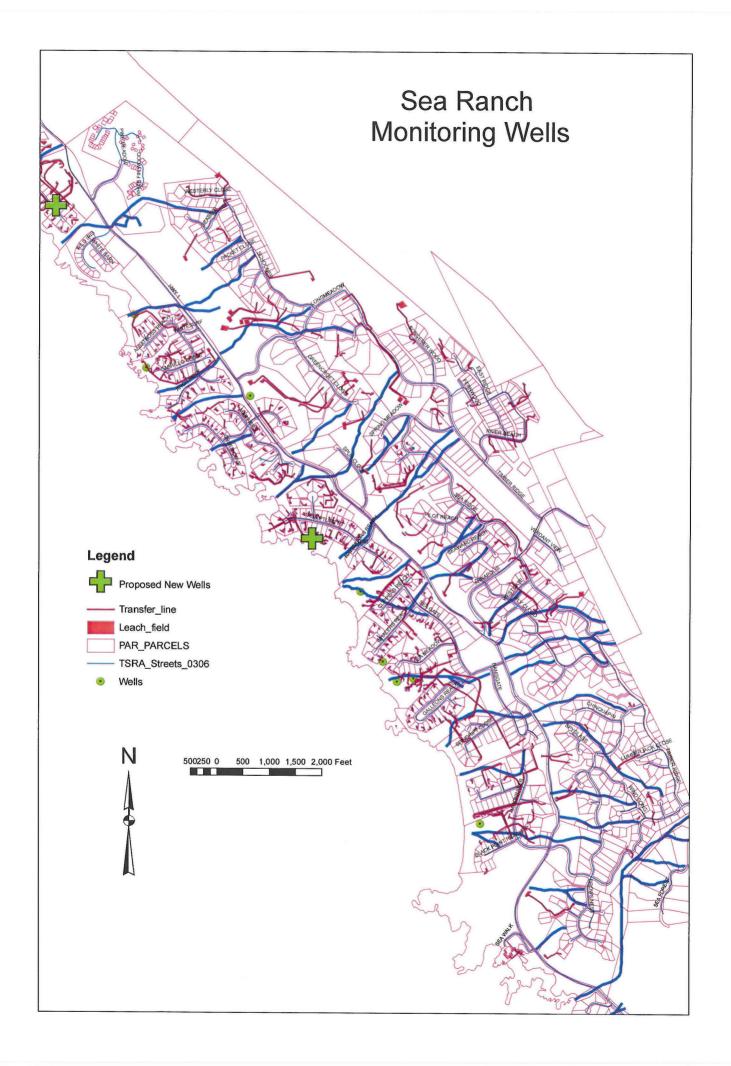

## Comments to Draft Order of March 9, 2017:

- 1. Facility Address (Table 1. Discharger Information): 35600 Verdant View Drive/PO Box 16, The Sea Ranch, CA 95497
- 2. Page 3, Table 3, Facility Information: Facility Address, correct zip code: 95497, and Mailing address: PO Box 16, The Sea Ranch, CA 95497
- 3. Page 4, last paragraph number change from 1,189 to 1,201
- 4. Page 5, first paragraph number (s) change from 935 to 943, and 254 to 258
- 5. Page 5, add that the Onsite wastewater disposal zone currently consists of 1,539 total possible systems, barring any future lot consolidations or lot splits.
- 6. Attachment B-Monitoring and Reporting Program, II D: Suggest it should read "Ground water well water measurements and groundwater constituent sampling are to be the primary indicator of achievement of applicable water quality objectives. Supplemental and supportive surface water monitoring may be conducted on a regular basis to support findings of causative factors of contamination within groundwater monitoring wells. Surface waters that exhibit similar qualitative values of samples taken upstream and downstream of a study area nay be subject to deletion in reporting requirements."
  - And III.E added as "Ground water well sampling sites to be increased in number at locations shown in Exhibit B-2."
- 7. "SEA RANCH WASTE DISPOSAL ZONE NO.2, WATER QUALITY MONITORING AND SEPTIC SYSTEM INSPECTION PROGRAM date April 1989 should be labeled Attachment B-1.